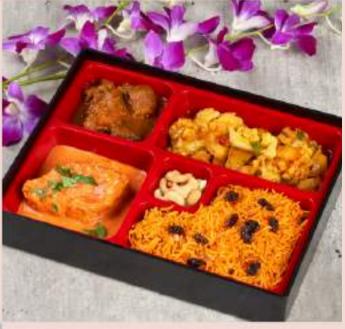

# Bespoke Bento: Indian Cuisine

\$20 (w GST \$21.40)

Aromatic Butter Chicken

Kerala Mutton Curry With Potato

Aloo Gobi Masala

Saffron Nasi Briyani topped With Cashew Nuts

Fruit Juice Of The Day (250 ml)