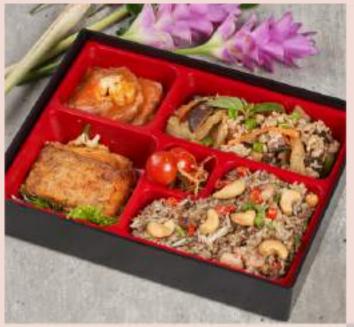

# Bespoke Bento: Indian Cuisine

\$20 (w GST \$21.40)

Aromatic Butter Chicken

Kerala Mutton Curry With Potato

Aloo Gobi Masala

Saffron Nasi Briyani topped With Cashew Nuts

Fruit Juice Of The Day (250 ml)