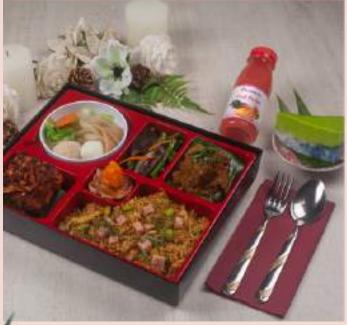

# Bespoke Bento: Chinese Cuisine

\$20 (w GST \$21.40)

Nourishing Baked Herbal Chicken With Wolfberries

Braised Seafood Beancurd Roll With Fish Maw & Sweet Peas

Medley of Nai Bai With Bai Ling Mushroom

Hong Kong Style Smoked Duck Fried Rice

Fruit Juice Of The Day (250 ml)