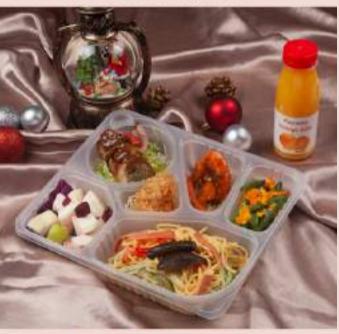

# Festive Deluxe Bento: New Asian Cuisine

\$16 (w GST \$17.12)

Pickled Beetroot Fruit Salad With Pistachios

Chicken Roulade With Raisin & Berry Butter Sauce

Sautéed Cajun Garlic Prawn

Golden Thai Shrimp Cake

Stir Fried Haricots Vert With Garlic & Salted Egg

Miso Kinoko Pasta With Edamame & Bonito Flakes

Fruit Juice Of The Day (250 ml)