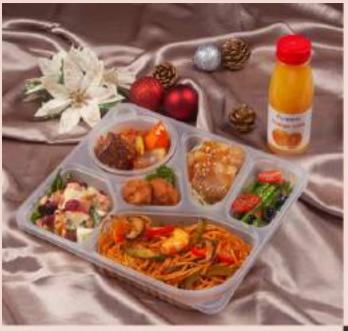

## Festive Deluxe Bento: International Cuisine

\$16 (w GST \$17.12)

Christmas Spiced Apple, Smoked Chicken Ham, Walnut & Cranberry Salad

Traditional Slow Cooked Beef Stew With Root Vegetables

Salt & Pepper Squid With Rémoulade Dip

Butter Teriyaki Glazed Fish Fillet

Stir Fried Haricots Vert With Olives & Cherry Tomatoes

Api's 'Chilli Crab' Sauce Prawn Spaghetti With Capsicums & Shiitake Mushrooms

Fruit Juice Of The Day (250 ml)