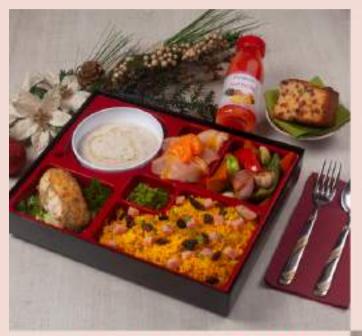

## Festive Deluxe Bento: International Cuisine

\$16 (w GST \$17.12)

Christmas Spiced Apple, Smoked Chicken Ham, Walnut & Cranberry Salad

Traditional Slow Cooked Beef Stew With Root Vegetables

Salt & Pepper Squid With Rémoulade Dip

Butter Teriyaki Glazed Fish Fillet

Stir Fried Haricots Vert With Olives & Cherry Tomatoes

Api's 'Chilli Crab' Sauce Prawn Spaghetti With Capsicums & Shiitake Mushrooms

Fruit Juice Of The Day (250 ml)