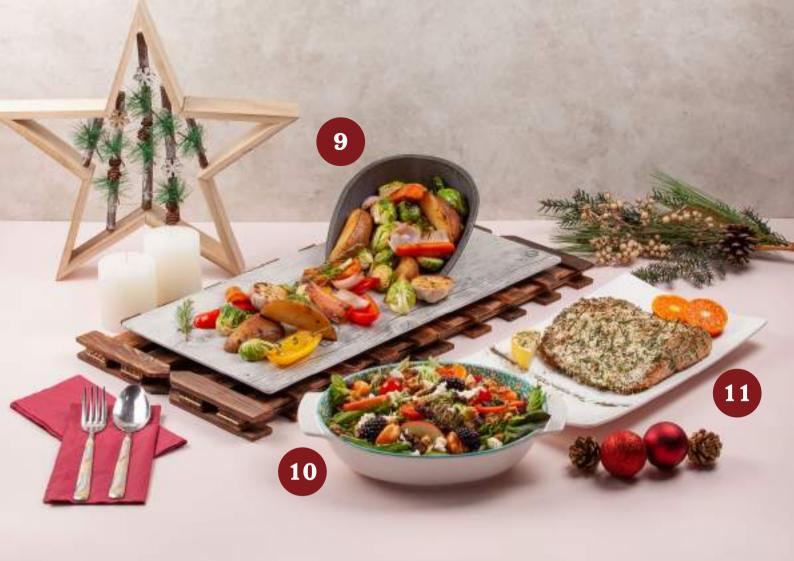

SMOKED DUCK BREAST WITH MINT HONEY GUAVA DRESSING & LYCHEE PEARLS (8 TO 10 PAX) \$30 (w GST \$32.10)

CHRISTMAS HONEY GLAZED MISO CHICKEN WINGS (10 PCS) \$18.80 (w GST \$20.12)

HERB ROASTED SEASONAL VEGETABLES (BRUSSELS SPROUTS, ACORN SQUASH & ROOT VEGETABLES) (8 TO 10 PAX) \$35 (w GST \$37.45)

FRUITY MIXED GREENS SALAD WITH PISTACHIOS, POMEGRANATES, FETA CHEESE CRUMBLE & CITRUS VINAIGRETTE (8 TO 10 PAX) \$32 (w GST \$34.24)

OVEN BAKED HERB CRUSTED SALMON FILLET WITH ORANGE MARMALADE (1.5 KG) \$78 (w GST \$83.46)