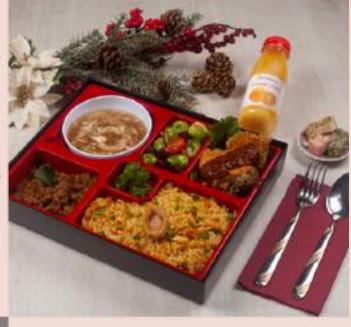

# Bespoke Bento: Indian Cuisine

\$20 (w GST \$21.40)

Aromatic Butter Chicken

Kerala Mutton Curry With Potato

Aloo Gobi Masala

Saffron Nasi Briyani topped With Cashew Nuts

Fruit Juice Of The Day (250 ml)